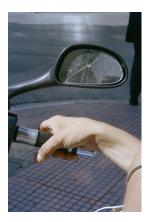

**Mirror with Right Hand / The Scheme** Rocco Venezia Double Mounted Photographs in Glass, Steel Enclosure

45.6 x 30.4 x 7.2 in (115.82 x 77.22 x 18.29 cm)

Petals / Sundials

Rocco Venezia Double Mounted Photographs in Glass, Steel Enclosure 45.6 x 30.4 x 7.2 in (115.82 x 77.22 x 18.29 cm)