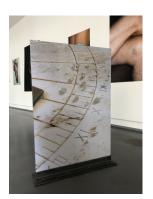

**Mirror with Right Hand / The Scheme** Rocco Venezia Double Mounted Photographs in Glass, Steel Enclosure

45.6 x 30.4 x 7.2 in (115.82 x 77.22 x 18.29 cm)

Petals / Sundials

Rocco Venezia Double Mounted Photographs in Glass, Steel Enclosure 45.6 x 30.4 x 7.2 in (115.82 x 77.22 x 18.29 cm)