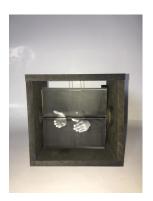

**Mirror with Right Hand / The Scheme** Rocco Venezia Double Mounted Photographs in Glass, Steel Enclosure

45.6 x 30.4 x 7.2 in (115.82 x 77.22 x 18.29 cm)

Petals / Sundials

Rocco Venezia Double Mounted Photographs in Glass, Steel Enclosure 45.6 x 30.4 x 7.2 in (115.82 x 77.22 x 18.29 cm)